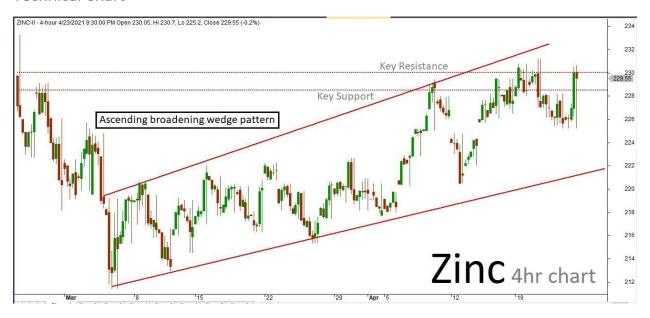

## Technical outlook

Zinc April future 4hr Chart has formed "Rising channel" pattern. The last few sessions ended up sideways mode along with some corrections inside the channel. The market is expected to continue on the bullish term based on the current price action, once the same breaks above a key resistance holding near 230.

The upside rally could be testing all the way up to 231.50-233 levels in the upcoming sessions. Alternatively, if the market struggles to break the resistance level, then it might retest the same and revise the trend to bearish/sideways. Key support holds at 228.50. A slide to 227-225.50 is also a possibility if the price makes or break below the current support level.

## **Technical Chart**